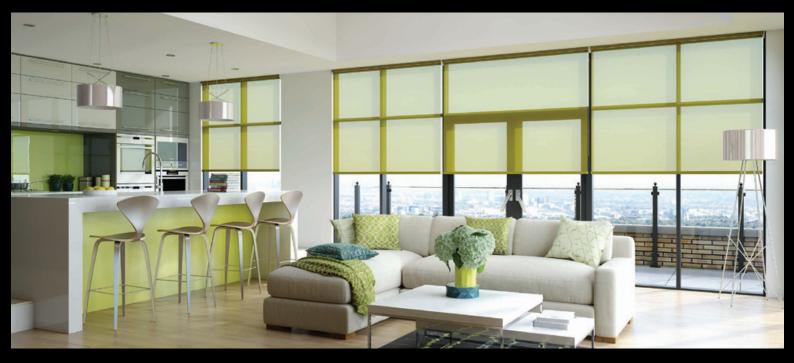

## 40% OFF ROLLER BLINDS Madrid fabric.

10% OFF ALUMINIUM SHUTTERS Stronger. Lighter. More durable in White Satin & White Gloss.

\$99 VENETIANS 1800mm x 2150mm 25mm blades.

25% OFF VISION BLINDS Capri fabric.